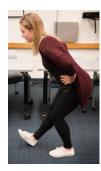

**Quad stretch**Grab foot or shin. Pull heel to butt.
Total: 30 seconds.

**Side Reach**Reach one arm up, then lean over side.
Total: 30 seconds.

**Seated piriformis**Cross one leg and hug knee to chest.
Total: 30 seconds.