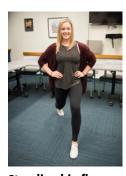

**Single leg hip hinge**Place one heel in front. Bend back knee and hinge forward. Total: 30 seconds.

**Wide stance forward fold**Spread feet in very wide stance.
Hinge forward. Total: 30 seconds.

**Standing hip flexor**Take a big step back. Tighten abs and glute.
Lower back knee. Total: 30 seconds