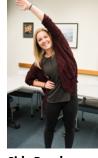

**Quad stretch**Grab foot or shin. Pull heel to butt.
Total: 30 seconds.

**Side Reach**Reach one arm up, then lean over side.
Total: 30 seconds.

**Seated piriformis**Cross one leg and hug knee to chest.
Total: 30 seconds.