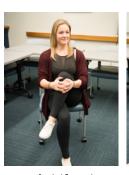

**Two leg seated hinge**Sit against wall. Walk feet forward and hinge.
Total: 30 seconds.

**Elevated toes, calf stretch**Place forefoot on thick book or surface 2" high. Push hips forward. Total: 30 seconds.