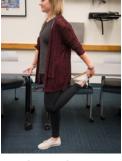

**Single leg hip hinge**Place one heel in front. Bend back knee and hinge forward. Total: 30 seconds.

**Wide stance forward fold**Spread feet in very wide stance.
Hinge forward. Total: 30 seconds.

**Standing hip flexor**Take a big step back. Tighten abs and glute.
Lower back knee. Total: 30 seconds