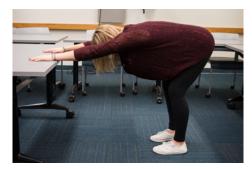

## **Lower Back**

**Downward Dog on Desk**Place hands on desk, Walk back and hinge forward. Total: 30 seconds.

**Seated Figure Four**Cross one leg in a figure four. Lean forward, push down on knee. Total: 30 seconds.