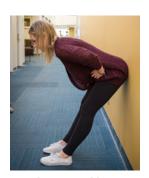

**Two leg seated hinge**Sit against wall. Walk feet forward and hinge.
Total: 30 seconds.

**Elevated toes, calf stretch**Place forefoot on thick book or surface 2" high. Push hips forward. Total: 30 seconds.