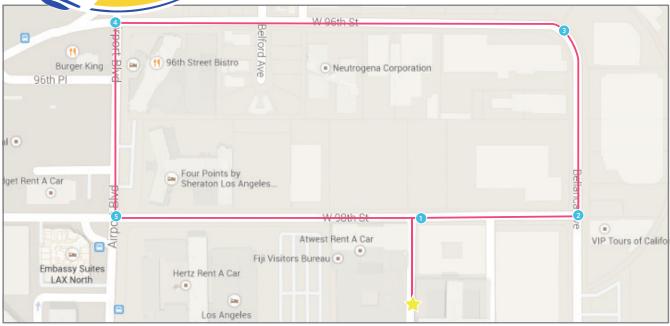

## LAX FPG WALKING ROUTE

Distance: 1.0 miles
Pace: 15-20 minutes
\* Repeat loop for an extra challenge!
Take back alleyway out to 98th St.

## START: 5767 W. Century Blvd. Los Angeles, CA 90045

- 1 Turn right on W. 98th St.
- 4 Turn left on Airport Blvd.
- 2 Turn left onto Bellanca Ave.
- 5 Turn right onto W. 98th St.
- 3 Turn left on W. 96th St.